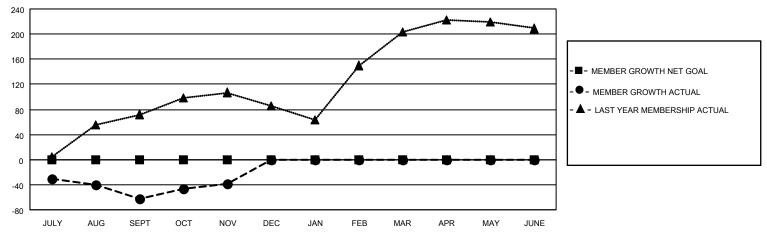

## District 301 B1

| Clubs         |               |             |               | Members               |                        |                         |                                                    |  |
|---------------|---------------|-------------|---------------|-----------------------|------------------------|-------------------------|----------------------------------------------------|--|
|               | RESULTS FOR   | R 2020-2021 |               | RESULTS FOR 2020-2021 |                        |                         |                                                    |  |
| QUARTER       | NEW CLUB GOAL | NEW CLUBS   | DROPPED CLUBS | QUARTER MEMI          | BER GROWTH NET<br>GOAL | MEMBER GROWTH<br>ACTUAL | DROPPED<br>MEMBERS ACTUAL<br>(including transfers) |  |
| JULY/AUG/SEPT | 1             | 0           | 0             | JULY/AUG/SEPT         | 0                      | 30                      | 82                                                 |  |
| OCT/NOV/DEC   | 1             | 0           | 0             | OCT/NOV/DEC           | 0                      | 42                      | 16                                                 |  |
| JAN/FEB/MAR   | 1             | 0           | 0             | JAN/FEB/MAR           | 0                      | 0                       | 0                                                  |  |
| APR/MAY/JUNE  | 1             | 0           | 0             | APR/MAY/JUNE          | 0                      | 0                       | 0                                                  |  |

#### GOALS AND ACTUAL MEMBERS CUMULATIVE

| DROPPED CLUBS: 0 |    | 14 CLUBS OF 44 ADDED 1 OR MORE NEW MEMBERS | GENDER DISTRIBUTION             |              |      |
|------------------|----|--------------------------------------------|---------------------------------|--------------|------|
|                  |    | THE THE MEMBER TO                          | MALE                            | 587 (47.45%) |      |
|                  |    |                                            | FEMALE                          | 650 (52.55%) |      |
| DROPPED MEMBERS  |    |                                            |                                 | , ,          |      |
| DECEASED         | 5  | CLICK HERE FOR CUMULATIVE                  | TOTAL FAMILY UNIT MEMBERS       |              | 502  |
| CLUB CANCELLED 0 |    | MEMBERSHIP DATA                            |                                 |              | 20.4 |
| OTHER            | 93 |                                            | FAMILY MEMBERS PAYING HALF DUES |              | 294  |
| TOTAL            | 98 |                                            | 2020                            |              |      |