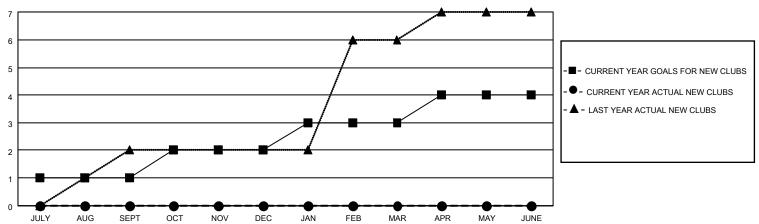

## District 301 B1

| Clubs         |               |             |               | Members               |                        |                         |                                                    |  |
|---------------|---------------|-------------|---------------|-----------------------|------------------------|-------------------------|----------------------------------------------------|--|
|               | RESULTS FOR   | R 2020-2021 |               | RESULTS FOR 2020-2021 |                        |                         |                                                    |  |
| QUARTER       | NEW CLUB GOAL | NEW CLUBS   | DROPPED CLUBS | QUARTER MEMI          | BER GROWTH NET<br>GOAL | MEMBER GROWTH<br>ACTUAL | DROPPED<br>MEMBERS ACTUAL<br>(including transfers) |  |
| JULY/AUG/SEPT | 1             | 0           | 0             | JULY/AUG/SEPT         | 0                      | 30                      | 82                                                 |  |
| OCT/NOV/DEC   | 1             | 0           | 0             | OCT/NOV/DEC           | 0                      | 42                      | 16                                                 |  |
| JAN/FEB/MAR   | 1             | 0           | 0             | JAN/FEB/MAR           | 0                      | 0                       | 0                                                  |  |
| APR/MAY/JUNE  | 1             | 0           | 0             | APR/MAY/JUNE          | 0                      | 0                       | 0                                                  |  |

### GOALS AND ACTUAL NEW CLUBS CUMULATIVE